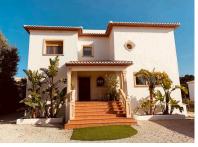

## **Description**

Spacious Luxery Villa of 295 m2, on a big flat plot of 1.700 m2, located in a quiet and private area of Portixol, Cap Marti in Jávea. Only 5 min from beaches of Arenal and walking distance to beautifull other bays of Javea .Enjoy the open views over the valley and the azul blue Mediterranean sea from the upper terrace.Outside is the 8m x 4m pool surrounded with sunbeds and a nice chillout Poolhouse with BBQ area with seating, table, bar and barbecue. Parking for several cars.The spaceThe villa faces south and consists of a large entrance ... (enquire for further details)