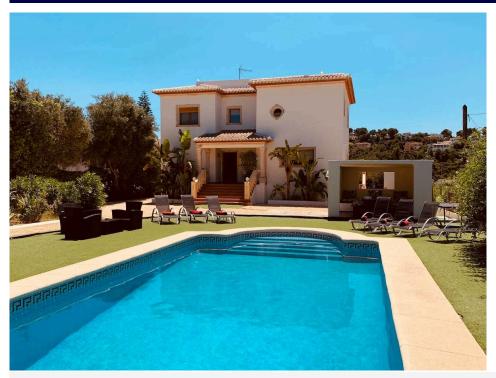

## **Description**

Spacious Luxery Villa of 295 m2, on a big flat plot of 1.700 m2, located in a quiet and private area of Portixol, Cap Marti in Jávea. Only 5 min from beaches of Arenal and walking distance to beautifull other bays of Javea .Enjoy the open views over the valley and the azul blue Mediterranean sea from the upper terrace.Outside is the 8m x 4m pool surrounded with sunbeds and a nice chillout Poolhouse with BBQ area with seating, table, bar and barbecue. Parking for several cars.The spaceThe villa faces south and consists of a large entrance ... (enquire for further details)