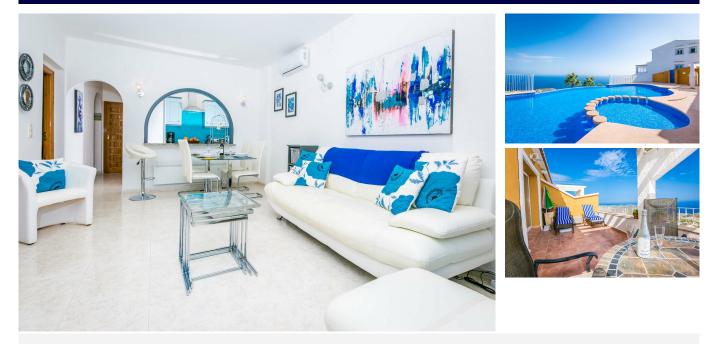

## Description

With incredible views over Javea, this panoramic apartment is the perfect spot to spend your well earned break. Situated in Cumbre del Sol, between Javea (15mins) and Moraira (15mis), both with their 'Blue Flag beaches' bars and restaurants, this apartment offers you everything for those that like to explore whilst on holiday.

This popular urbanisation boasts a spectacular double infinity pool for the use of the residents only where you can soak in the pool while enjoying the spectacular view of sea.

The apartment ... (enquire for further details)