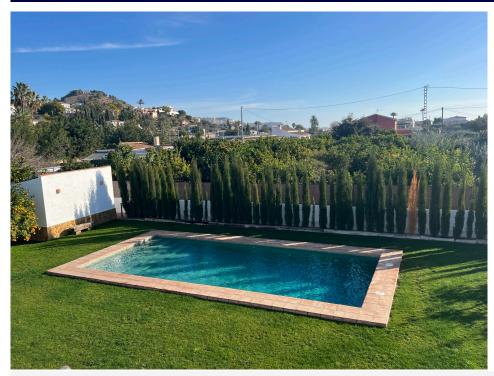

The villa has a fantastic garden area with a huge garden laid to lawn, an eating area with Pergola and a extremely inviting large swimming pool.

The villa is large by design with six bedrooms, two kitchens, two lounge areas and two internal dining areas.