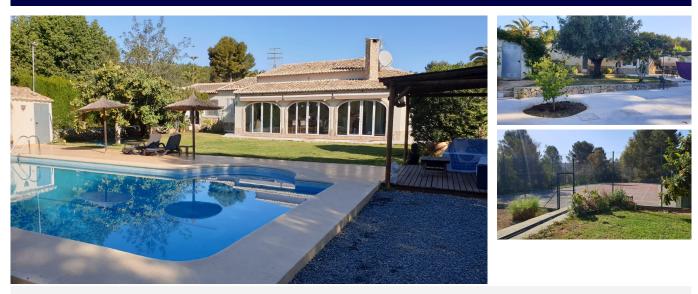

## Description

Charming character house available for winter lets – picturesque fullsize tennis court, 12 by 5m pool, on level plot of 4150m. Premier and highly sort area near to Javea Golf Club. The house is set on a very peaceful select road with no through traffic, bordering on campo areas lovely for dog walking. with no noise at all. Separate cottage which has bedroom, bathroom and kitchenette. This property is situated close to Javea golf club within easy reach of MasyMas supermarket and Benitachell indoor pool. Large ... (enquire for further details)