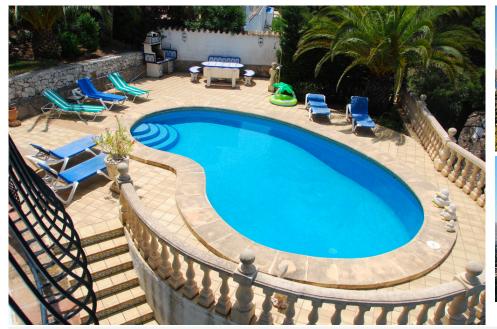

## **Description**

This villa is a traditional family home and is made up of four bedrooms, three bathrooms, 2 large living areas, and an open plan kitchen.

The piece de resistance is the 'Naya' which gives way to the most breathtaking and captivating views over Javea. The villa is a family home so is fully equipped as such. On the ground floor, you will find a large open plan living and dining area, with a fully equipped kitchen visible through a large stone archway. There are 2 bedrooms on this floor, with a shared en suite bathroom. On ... (enquire for further details)