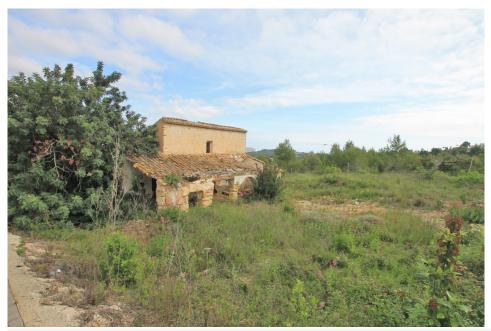

## **Description**

Gently sloping plot of 1.000 m2 in the quiet and established Urbanisation of Villas del Vent between Jávea and Benitachell. There is a ruin on the plot of  $147\text{m}^2$ . Due to the classification of the ruin, it is only possible to reform it, but not to extend it.

Only a few minutes drive to the beach, restaurants, supermarket, golf club and various amenities. A property built on this plot would enjoy Montgo views from the ground level and sea views towards Cap San Antonio from the first floor.