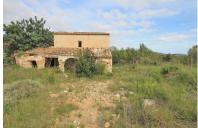

## **Description**

Gently sloping plot of 1.000 m2 in the quiet and established Urbanisation of Villas del Vent between Jávea and Benitachell. There is a ruin on the plot of  $147\text{m}^2$ . Due to the classification of the ruin, it is only possible to reform it, but not to extend it.

Only a few minutes drive to the beach, restaurants, supermarket, golf club and various amenities. A property built on this plot would enjoy Montgo views from the ground level and sea views towards Cap San Antonio from the first floor.